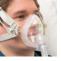

#### FaceFit™ NIV masks

FaceFit is a comfortable single use adult hospital mask for use in non-invasive ventilation.

Two options are available; one option is for use with conventional dual limb breathing systems, and the second for bilevel and CPAP applications where an anti-asphyxiation valve and CO<sub>2</sub> leak port is required.

FaceFit masks are available in small, medium and large sizes to fit a wide range of patients. A size guide is included to help with making the right choice prior to opening the packaging.

#### Adjustable rear head pad

Allows for optimal fit for a wide range of patients

### Lightweight

Improving patient tolerance

# Easily adjustable harness and quick release mechanism

Allowing for fast removal of the mask from the patient and optimum fit

Video available at www.intersurgical.com

# Anti-asphyxiation valve

(FaceFit ported only)

Prevents rebreathing in the case of inadequate ventilation

# CO<sub>2</sub> Leak port

(FaceFit ported only)
For effective CPAP or
bilevel ventilation

#### Low dead space

For efficient respiratory support

# 6mm stem connector with retainable cap

For supplementary oxygen or monitoring

#### Soft silicone seal

Ensuring optimum performance