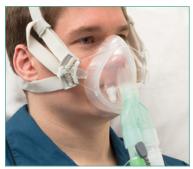

#### FaceFit™ NIV masks

FaceFit is a comfortable single use adult hospital mask for use in non-invasive ventilation.

Two options are available; one option is for use with conventional dual limb breathing systems, and the second for bilevel and CPAP applications where an anti-asphyxiation valve and CO<sub>2</sub> leak port is required.

### Lightweight

Improving patient tolerance