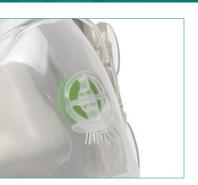

# Anti-asphyxiation valve

(FaceFit ported only)

Prevents rebreathing in the case of inadequate ventilation

# CO<sub>2</sub> Leak port

(FaceFit ported only)
For effective CPAP or
bilevel ventilation