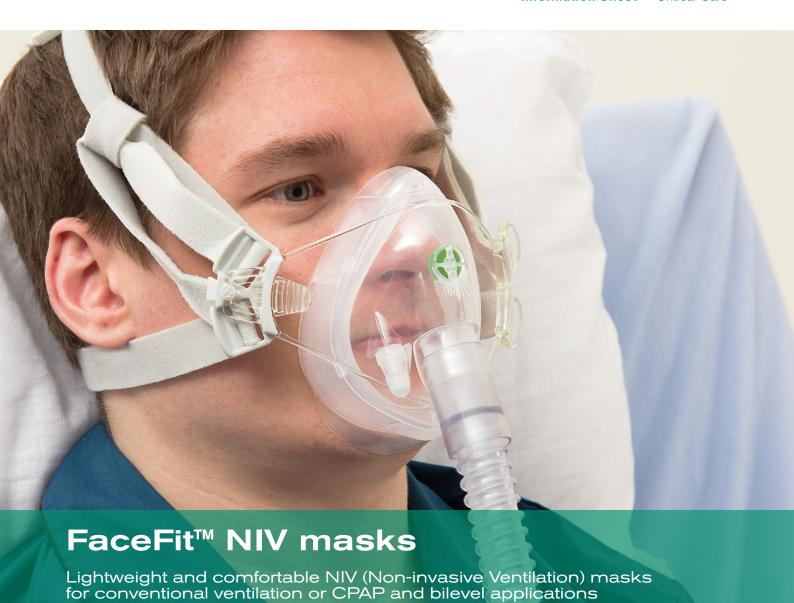

#### FaceFit™ NIV masks

FaceFit is a comfortable single use adult hospital mask for use in non-invasive ventilation.

Two options are available; one option is for use with conventional dual limb breathing systems, and the second for bilevel and CPAP applications where an anti-asphyxiation valve and CO<sub>2</sub> leak port is required.

FaceFit masks are available in small, medium and large sizes to fit a wide range of patients. A size guide is included to help with making the right choice prior to opening the packaging.

#### Soft silicone seal

Ensuring optimum performance