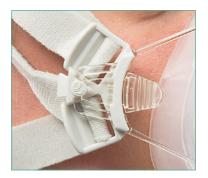

#### Adjustable rear head pad

Allows for optimal fit for a wide range of patients

# Easily adjustable harness and quick release mechanism

Allowing for fast removal of the mask from the patient and optimum fit

Video available at www.intersurgical.com